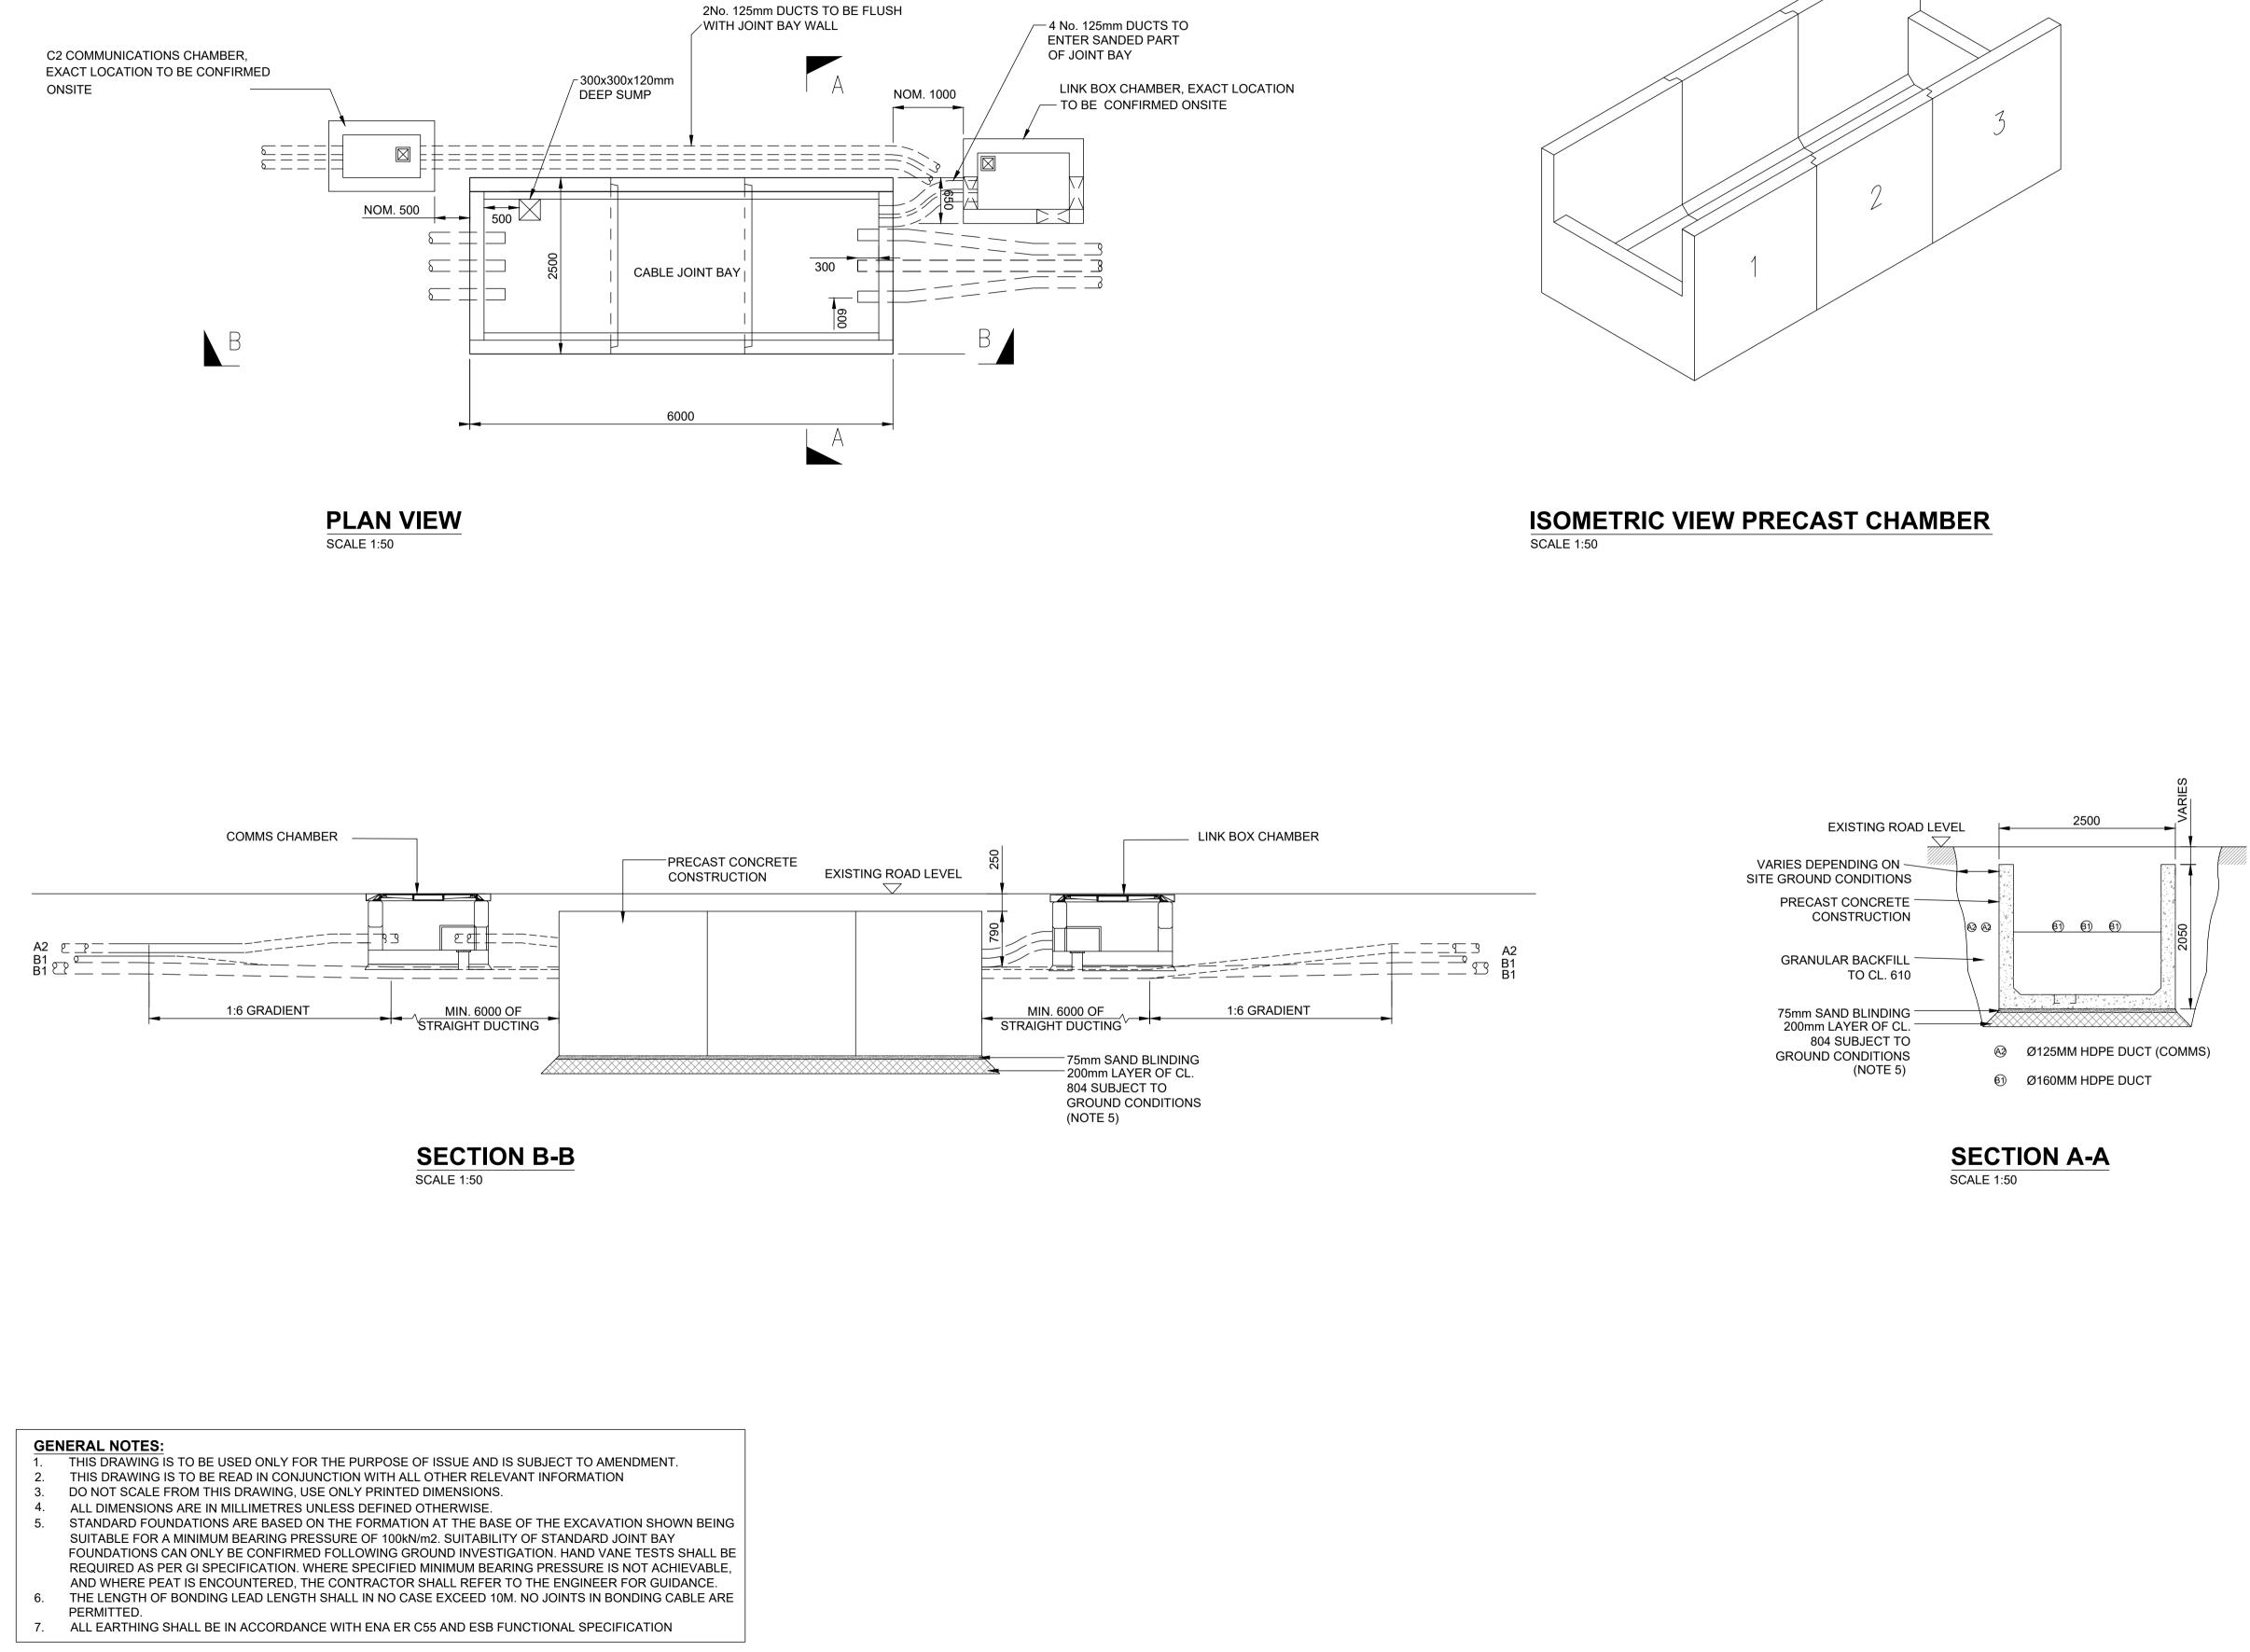

## PROJECT NUMBER

05-652

SHEET TITLE

110kV Joint Bay General Arrangement and Details